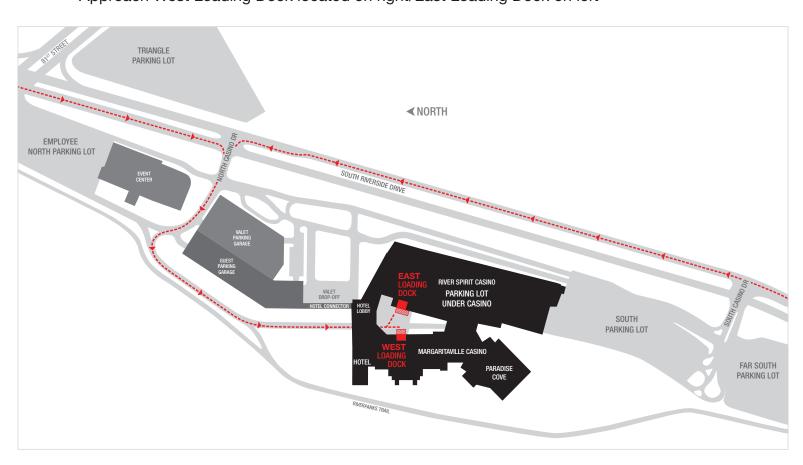

## Shipping/Receiving

Directions to East/West Loading Dock(s)

## Arriving from the North on Riverside Dr.

- Turn right on North Casino Drive at the 2nd stoplight onto River Spirit Casino Resort property
- Head straight, take first left after Parking Garage
- Pass under connector
- Pass Team Member entrance (first circle drive on right)
- Approach West Loading Dock located on right/East Loading Dock on left

## Arriving from the South on Riverside Dr.

- Turn left onto North Casino Drive at the 2nd stoplight onto River Spirit Casino Resort property
- Head straight, take first left after Parking Garage
- Pass under connector
- Pass Team Member entrance (first circle drive on right)
- Approach West Loading Dock located on right/East Loading Dock on left